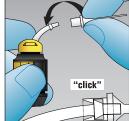

2. Attach the RelyX™ Unicem Aplicap™ Elongation Tip to the applicator. Listen for an audible "click."

3. Apply cement in the root canal from bottom to top. Keep tip immersed in the cement during the entire cementation process, to avoid trapped air.