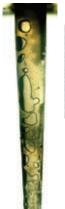

#### Translucent and radiopaque.

The excellent light translucency of RelyX Fiber Post permits efficient light cure deep into the root canal. Its radiopacity was rated 'good' by a leading independent dental publication.

Light translucency of RelyX™ Fiber Post (size #2) here with the Elipar™ FreeLight 2 LED Curing Light.

Source: 3M ESPE internal data

The improved radiopacity of RelyX™ Fiber Post (size #2) makes future diagnosis easier. Source: THE DENTAL ADVISOR, Research Report 20, 2009