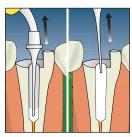

#### First, prepare canal for post placement procedure.

1. Activate the RelyX™ Unicem Cement Aplicap™ Capsule and mix for 10 seconds in the RotoMix™ Capsule Mixing Unit from 3M ESPE – or 15 seconds at highest speed in other units.

2. Attach the RelyX™ Unicem Aplicap™ Elongation Tip to the applicator. Listen for an audible "click."

3. Apply cement in the root canal from bottom to top. Keep tip immersed in the cement during the entire cementation process, to avoid trapped air.