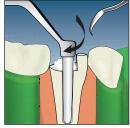

4. Seat post immediately. Twist slightly and apply moderate pressure to hold in position. Remove excess cement with a scaler or explorer before complete setting of the cement, OR tack-cure for 2 seconds then remove excess cement.