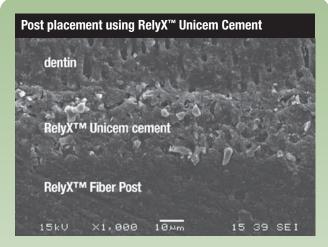

SEM images showing the sealing capability of RelyX™ Unicem Self-Adhesive Universal Resin Cement to RelyX™ Fiber Post, as compared to the sealing capability of a multi-step resin cement. The void-free application deep in the root canal and the lack of technique-sensitive bonding/priming steps promotes an optimal bond and seal between interfaces. Source: Prof. Marco Ferrari, University of Siena, Italy