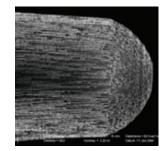

#### Strong and long-lasting.

RelyX Fiber Post's unique resin composition and equally dispersed parallel fibers lead to significantly higher mechanical strength. The microporous surface allows for additional bond strength through microretentive effects.

**SEM** photo shows fibers and microporous surface. Source: 3M ESPE internal data