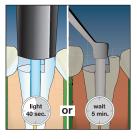

up>™</sup> Fiber Post is a strong, yet simple solution for cementing posts.



#### First, prepare canal for post placement procedure.

1. Activate the RelyX™ Unicem Cement Aplicap™ Capsule and mix for 10 seconds in the RotoMix™ Capsule Mixing Unit from 3M ESPE – or 15 seconds at highest speed in other units.



2. Attach the RelyX™ Unicem Aplicap™ Elongation Tip to the applicator. Listen for an audible "click."



3. Apply cement in the root canal from bottom to top. Keep tip immersed in the cement during the entire cementation process, to avoid trapped air.



4. Seat post immediately. Twist slightly and apply moderate pressure to hold in position. Remove excess cement with a scaler or explorer before complete setting of the cement, OR tack-cure for 2 seconds then remove excess cement.



5. Light cure for 40 seconds OR allow to self-cure for 5 minutes.

#### **Ordering Information**

| Item # | Product Information                                                                                                                                    | Item # | Product Information                                                                                                                       |
|--------|--------------------------------------------------------------------------------------------------------------------------------------------------------|--------|-------------------------------------------------------------------------------------------------------------------------------------------|
| 56860  | RelyX™ Fiber Post Intro Kit: