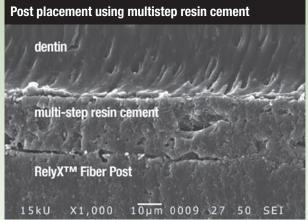

SEM images showing the sealing capability of RelyX™ Unicem Self-Adhesive Universal Resin Cement to RelyX™ Fiber Post, as compared to the sealing capability of a multi-step resin cement. The void-free application deep in the root canal and the lack of technique-sensitive bonding/priming steps promotes an optimal bond and seal between interfaces. Source: Prof. Marco Ferrari, University of Siena, Italy