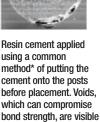

#### The RelyX™ Unicem system makes cementing a post fast, easy and reliable.

The proven RelyX™ Unicem Cement Aplicap™ Capsule combined with its unique Elongation Tip is designed to reach into the root canal, so you can apply cement in the canal from bottom to top. This greatly reduces the chance of air pockets and voids,

resulting in outstandingly strong and virtually void-free post cementation. Convenience and reliability ... without compromise.

SEM images of a simulated root canal filled with RelvX™ Unicem Cement using the RelyX™ Unicem Aplicap™ Elongation Tip.

as dark spots in the upper image.

Source: Naumann M., Watzke R., University of Berlin, Charité

\*The use of Lentulo spirals is contraindicated for numerous resin cements because it may significantly decrease setting time.