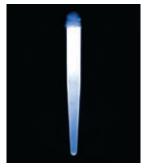

#### Translucent and radiopaque.

The excellent light translucency of RelyX Fiber Post permits efficient light cure deep into the root canal. Its radiopacity was rated 'good' by a leading independent dental publication.

Light translucency of RelyX™ Fiber Post (size #2) here with the Elipar™ FreeLight 2 LED Curing Light.

Source: 3M ESPE internal data

The improved radiopacity of RelyX™ Fiber Post (size #2) makes future diagnosis easier. Source: THE DENTAL ADVISOR, Research Report 20, 2009