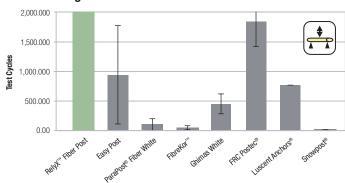

#### **Fatigue Test**

Only RelyX™ Fiber Post showed no failures after 2 milion cycles in the fatigue test (three-point bending cycles until fracture, depicted is the statistical average from tests on 10 posts). Source: Prof. M. Ferrari, University of Siena, Italy