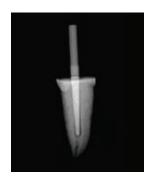

#### Translucent and radiopaque.

The excellent light translucency of RelyX Fiber Post permits efficient light cure deep into the root canal. Its radiopacity was rated 'good' by a leading independent dental publication.

Light translucency of RelyX™ Fiber Post (size #2) here with the Elipar™ FreeLight 2 LED Curing Light.

Source: 3M ESPE internal data

The improved radiopacity of RelyX™ Fiber Post (size #2) makes future diagnosis easier. Source: THE DENTAL ADVISOR, Research Report 20, 2009