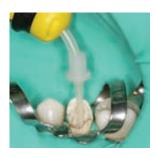

## Our post and cement make it strong. Our system makes it easy.

RelyX<sup>™</sup> Fiber Post is a strong, yet simple solution for cementing posts.

#### First, prepare canal for post placement procedure.

1. Activate the RelyX™ Unicem Cement Aplicap™ Capsule and mix for 10 seconds in the RotoMix™ Capsule Mixing Unit from 3M ESPE – or 15 seconds at highest speed in other units.

2. Attach the RelyX™ Unicem Aplicap™ Elongation Tip to the applicator. Listen for an audible "click."

3. Apply cement in the root canal from bottom to top. Keep tip immersed in the cement during the entire cementation process, to avoid trapped air.

4. Seat post immediately. Twist slightly and apply moderate pressure to hold in position. Remove excess cement with a scaler or explorer before complete setting of the cement, OR tack-cure for 2 seconds then remove excess cement.

5. Light cure for 40 seconds OR allow to self-cure for 5 minutes.