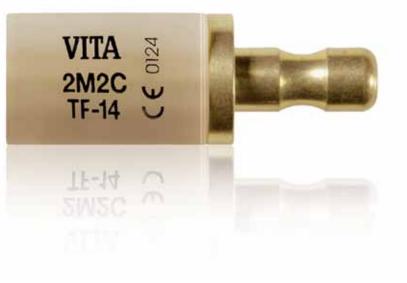

| Patterson No. | Description           | Shade | Quantity |  |
|---------------|-----------------------|-------|----------|--|
| 707-5781      | TF-12 (10x12x15mm)    | 1M2C  | 10-pack  |  |
| 707-5799      | TF-12 (10x12x15mm)    | 2M2C  | 10-pack  |  |
| 707-5807      | TF-12 (10x12x15mm)    | 3M2C  | 10-pack  |  |
| 707-5716      | TF-14 (12x14x18mm)    | 1M2C  | 5-pack   |  |
| 707-5724      | TF-14 (12x14x18mm)    | 2M2C  | 5-pack   |  |
| 707-5732      | TF-14 (12x14x18mm)    | 3M2C  | 5-pack   |  |
| 707-5633      | TF-14/14 (14x14x18mm) | 1M2C  | 5-pack   |  |
| 707-5641      | TF-14/14 (14x14x18mm) | 2M2C  | 5-pack   |  |
| 707-5658      | TF-14/14 (14x14x18mm) | 3M2C  | 5-pack   |  |
|               |                       |       |          |  |