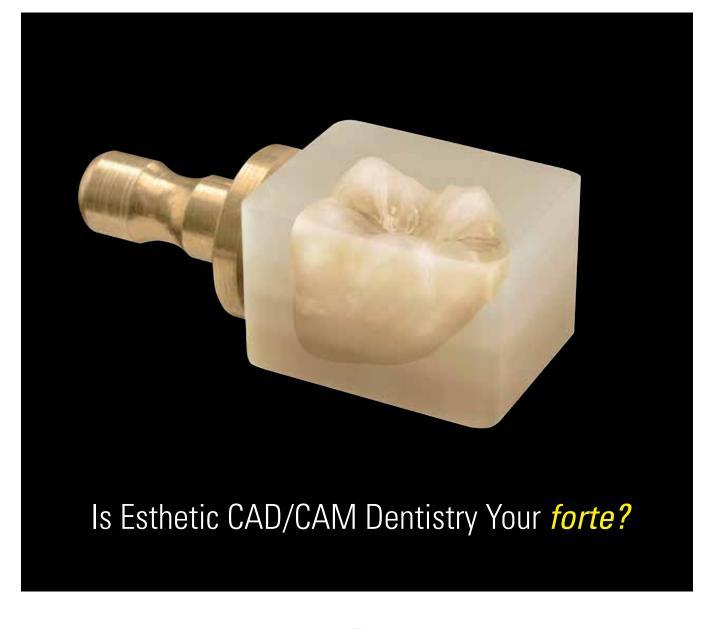

## VITABLOCS® TriLuxe forte All-New Finer Layering

Vita System

# VITA®

The all-new VITABLOCS TriLuxe *forte* provides excellent CAD/CAM esthetics. Based on the highly successful TriLuxe bloc, forte features even finer nuances of shade transition from the enamel to the neck. With more intense color saturation and increased fluorescence in

the cervical area, forte blocs provide unsurpassed natural shade effects and a chameleon blend with natural dentition. Contact your Patterson representative today and discover the high esthetics of VITABLOCS TriLuxe *forte* for yourself. www.vident.com

# VITABLOCS<sup>®</sup> TriLuxe *forte*