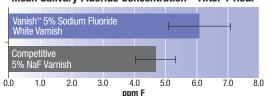

#### Mean Salivary Fluoride Concentration—After 1 Hour

Clinical test shows Vanish™ 5% Sodium Fluoride White Varnish provides higher average salivary fluoride levels in vivo.

Source: 3M ESPE internal data