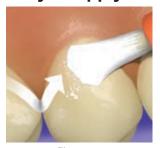

#### Flows better.

Clinical studies show that Vanish white varnish flows to more than twice as many tooth surfaces after application.

Vanish<sup>™</sup> 5% Sodium Fluoride White Varnish was applied to 8 anterior maxillary surfaces in vivo. After application, it

moves across the teeth, penetrating hard-to-reach places.
Source: 3M ESPE internal data

## Easy to apply.

Apply Vanish™ 5% Sodium Fluoride White Varnish evenly in a thin layer over treatment area(s) with sweeping, horizontal brush strokes. No suction required.

Simply apply one thin coat, sweeping the brush across tooth surfaces—and the Vanish™ 5% Sodium Fluoride White Varnish formula does the rest.