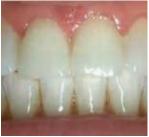

### Protection you can't see.

Immediately after Vanish<sup>™</sup> 5% Sodium Fluoride White Varnish was applied.

Vanish white varnish is virtually invisible on the teeth—but leaves a temporary thin coating so patients know it's working.