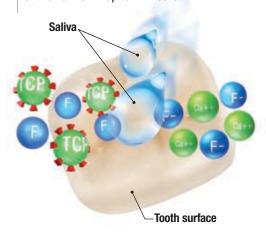

# 3M ESPE's *exclusive* TCP offers more protection.

Vanish™ 5% Sodium Fluoride White Varnish with Tri-Calcium Phosphate (TCP) is a **proprietary formula** that contains fluoride, calcium and phosphate—components naturally found in saliva. It delivers targeted and sustained fluoride and calcium release.

During the manufacturing process, a protective barrier is created around the calcium allowing it to coexist with the fluoride. After application, Vanish white varnish flows across tooth surfaces and comes in contact with saliva, releasing fluoride AND calcium over the life of the varnish—up to 24 hours!