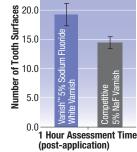

#### Flows better.

Clinical studies show that Vanish white varnish flows to more than twice as many tooth surfaces after application.

Vanish<sup>™</sup> 5% Sodium Fluoride White Varnish was applied to 8 anterior maxillary surfaces in vivo. After application, it

moves across the teeth, penetrating hard-to-reach places.
Source: 3M ESPE internal data

#### **Delivers more fluoride.**

Because of its ability to flow across and between teeth, more varnish reaches more tooth surfaces—and more fluoride is released in the mouth compared to competitive varnish tested.