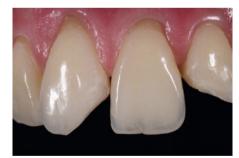

Venus Pearl's increased strength allows minimally invasive direct restorations to preserve intact tooth structure in situations where gold restorations were formerly placed. The radiopacity of Venus Pearl ensures safety in X-ray diagnostics. (Courtesy of Prof. C.-P. Ernst, University of Mainz, Germany)