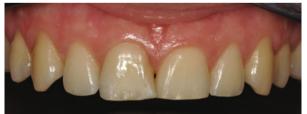

### The Venus<sup>®</sup> Family range of shades

- with the opaque dentine and/or incisal shades.

Pre-op situation showing Class IV cavities after removal of old restorations