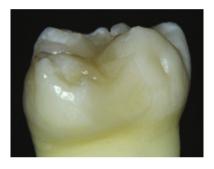

The colour and lustre of Venus Pearl can match the natural look of almost any tooth - or even a pearl - with striking precision

Venus Pearl's increased strength allows minimally invasive direct restorations to preserve intact tooth structure in situations where gold restorations were formerly placed. The radiopacity of Venus Pearl ensures safety in X-ray diagnostics. (Courtesy of Prof. C.-P. Ernst, University of Mainz, Germany)