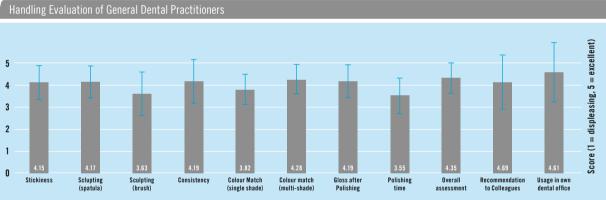

Handling, polishing quality and time, colour match and overall assessment were rated as outstanding

350 GDPs from 11 countries have received a guestionnaire & Venus Pearl test material 256 GDPs have returned the form and 7054 Venus Pearl fillings (class I–V) were placed so far.