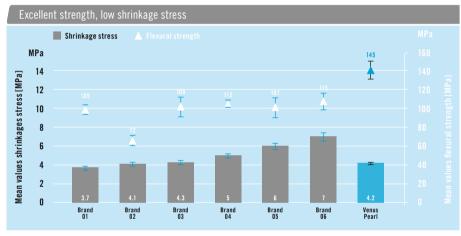

#### Our formula for success

Venus Pearl's superior physical properties derive from the unique Heraeus formula TCD-DI-HEA and UDMA. This innovative formula, which includes a urethane monomer and optimised filler system, results in a winning combination of very low shrinkage stress and high flexural strength, which crucially protects fillings against fracture and secondary caries - still the main reasons for direct restoration failure.

By combining different particle sizes, optimising filler packing density, and adjusting the filler content, the unique physical structure of Venus Pearl provides greater malleability in combination with the extreme durability for which Venus Diamond is known. Venus Pearl is also fully compatible with commonly used bonding materials and techniques.

### Greater malleability

- Adjusting the filler system leads to a softer consistency
- Using 59% filler by volume, 80% filler by weight
- - filler + a highly discrete nanofiller

Brand 1 Tetric EvoCeram Brand 2 Estelite Sigma Quick Brand 3 IPS Empress direct

The secret to Venus Pearl's greater malleability compared to Venus Diamond:

- Narrowing the particle size distribution: 5nm 5µm
- Combining Barium-Aluminium-Fluoride glass + pre-polymerised

Brand 4 Herculite XRV Ultra Brand 5 Filtek Supreme XTE Brand 6 Esthet X HD

Source: Internal data. Data on file.