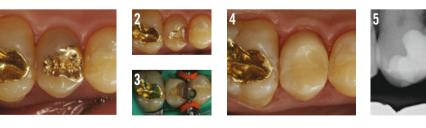

Venus Pearl's increased strength allows minimally invasive direct restorations to preserve intact tooth structure in situations where gold restorations were formerly placed. The radiopacity of Venus Pearl ensures safety in X-ray diagnostics. (Courtesy of Prof. C.-P. Ernst, University of Mainz, Germany)