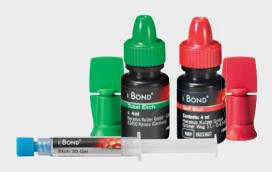

# BOND

Based on many years of experience in orthodontic adhesive technology, Heraeus Dental also provides light curing bonding with iBOND products. Offering easy handling, high performance and reliability, iBOND products are ideal for use with Venus Pearl.

**iBOND Self Etch** is a self-etching, one component adhesive for simplified application and high bond strength.

**iBOND Total Etch** is a two step (etch & rinse) bonding system that offers clinically proven reliable bond strength and optimal desensitisation in a one coat use.