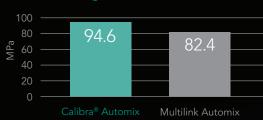

## Long-Lasting Strength.

The Calibra® Cement system, including
Prime&Bond® NT™ Dual Cure Adhesive, provides
outstanding mechanical properties to ensure the
restoration you place will last. Calibra® Cement is
formulated with the same resin system used in
TPH®3 Restorative, one of the most popular composites
in the industry.

#### Flexural Strength