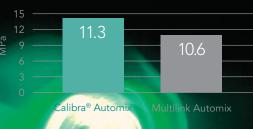

# Retention Comparable to Multilink.

Keep the indirect restoration in place by combining Calibra® Cement with Prime&Bond® NT™ or Xeno® IV adhesives.

#### Bond Strength to e-max