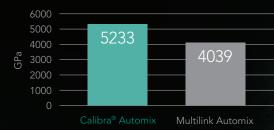

## Long-Lasting Strength.

The Calibra® Cement system, including
Prime&Bond® NT™ Dual Cure Adhesive, provides
outstanding mechanical properties to ensure the
restoration you place will last. Calibra® Cement is
formulated with the same resin system used in
TPH®3 Restorative, one of the most popular composites
in the industry.

#### Flexural Modulus