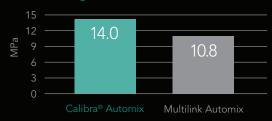

# Retention Comparable to Multilink.

Keep the indirect restoration in place by combining Calibra® Cement with Prime&Bond® NT™ or Xeno® IV adhesives.

#### **Bond Strength to Dentin**