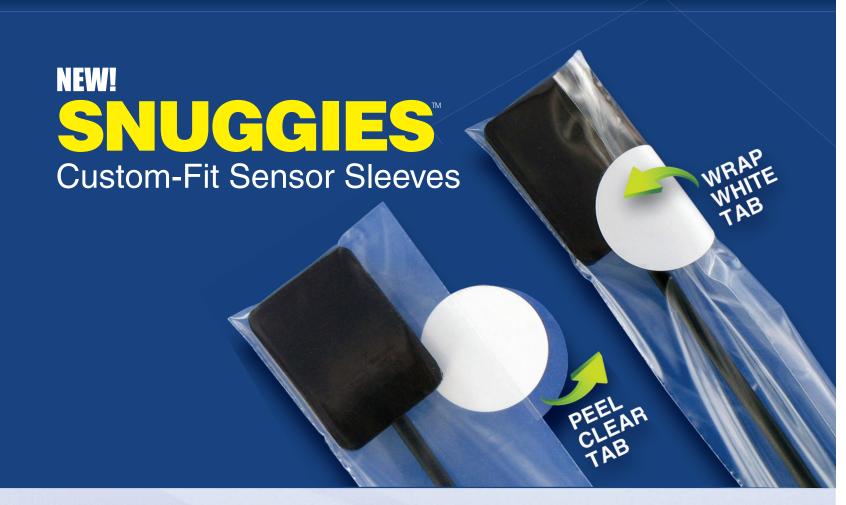

To custom-fit your Snuggies, just peel off the clear tab, then pull the white tab snug against the sensor. That's it!

Snuggies are economically priced and packaged 500 per box. Order a box today and see for yourself!