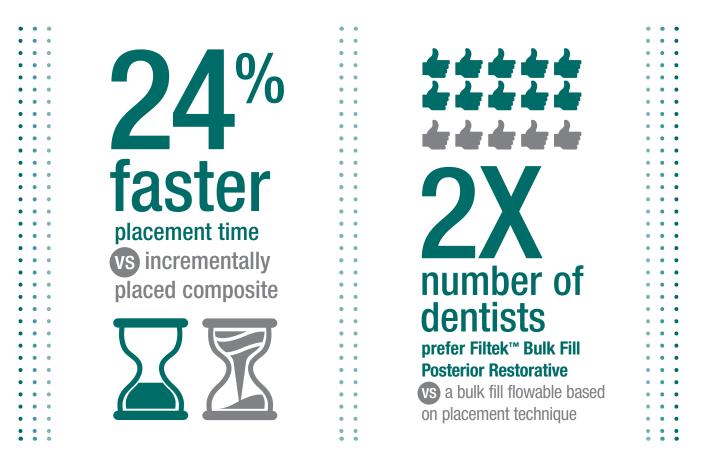

#### Dentists were asked to place and cure restorations and rate the materials based on preference.

In a simulated operatory setting, we put Filtek<sup>™</sup> Bulk Fill Posterior Restorative head-to-head against several restorative materials that require different placement techniques. The materials included an incrementally placed composite and a flowable bulk fill composite.

#### Filtek<sup>™</sup> Bulk Fill Posterior Restorative stands out over the competition.