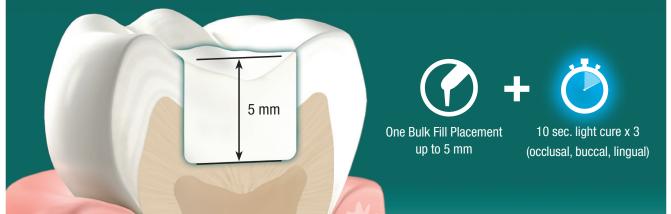

## Filtek<sup>™</sup> Bulk Fill Posterior Restorative

One increment up to 5 mm. No expensive dispensing devices or time-consuming layers. Posterior restorations made simple.

There's no question that bulk fill materials save time, however, true simplification involves eliminating complicated expensive dispensing devices, additional layers and multiple steps, without compromising wear resistance or stress relief.

Filtek<sup>™</sup> Bulk Fill Posterior Restorative is your one-step bulk placement solution designed to improve productivity by allowing fast and easy posterior restorations.

- ✓ One-step placement, no additional capping layer
- Fast and easy procedure
- Excellent adaptation without additional expensive dispensing devices
- ✓ Stress relief to enable up to 5 mm depth of cure
- Better in vitro wear resistance than market-leading bulk fill materials
- Excellent handling and sculptability
- TRUE nanofiller technology and two innovative methacrylate monomers act to lower polymerization stress without compromising wear