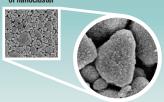

#### TRUE nanofiller technology and innovative chemistry

#### 5K magnification of nanocluster

50K magnification of nanocluster Filtek Bulk Fill Posterior Restorative uses the same TRUE nanofiller technology that's been time-proven by other leading Filtek<sup>™</sup> Restorative products. Not only does this technology contribute to high strength, excellent handling and better wear resistance, but also to restorations that are fast and easy to polish.