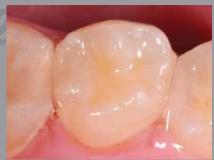

## BEAUTIFIL-Bulk Restorative

Advanced Giomer Restorative

One: Before

Two: After

Photos courtesy of Jack Griffin DDS.

Beautifil-Bulk Flowable incorporates the unique, bioactive benefits of Giomer, a surface pre-reacted glass filler backed by 13 years of clinical success\*, within a fast and easy bulk fill composite. Beautifil-Bulk Flowable is designed to overcome the challenges of current bulk fill products, with nice aesthetics, lower shrinkage stress and full polymerization.