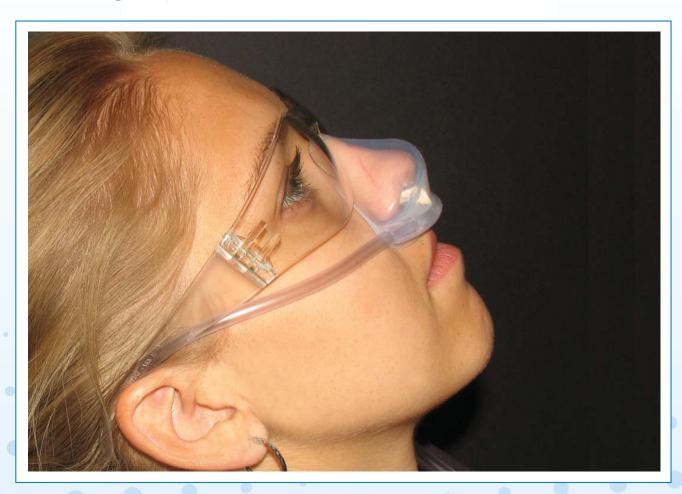

## **Designed By A Dentist To Make Nitrous Oxide Easier To Use**

SILHOUETTE is the brainchild of Robert Guyette, D.M.D., M.D., an Oral and Maxillofacial Surgeon in Phoenix, AZ. Dr. Guyette recognized that the available nitrous oxide masks made it difficult to access the oral cavity during dental procedures and were oftentimes uncomfortable for his patients. His extensive research led to an ingenious solution; an anatomic, low profile, lightweight mask that fits comfortably over the patient's nose providing excellent access to all areas of the patient's mouth.

## **Description**

SILHOUETTE is a single patient use nasal mask and breathing circuit designed with lightweight tubing and a comfortable and conforming mask.

#### **Features And Benefits**

SILHOUETTE's unique design offers many advantages over traditional nasal hoods, including:

- Unobstructed access to the oral cavity
- A more predictable nitrous experience
- Enhanced scavenging efficiency for reduced N20 exposure
- Adhesive strip secures mask in place
- Disposable mask/circuit for improved infection control
- Four sizes for a perfect fit on all patients
- Easily retrofits to most flowmeters