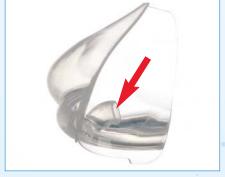

# **Scavenging Efficiency**

Visit Porter's website to view infrared imaging videos demonstrating scavenging efficiency.

Adhesive strip secures mask in place.

Specially engineered nasal cannula for patient comfort and effective N2O delivery.