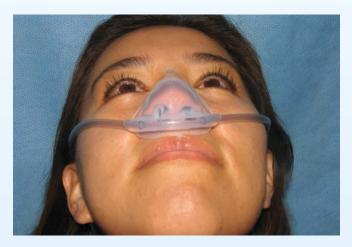

## **Description**

SILHOUETTE is a single patient use nasal mask and breathing circuit designed with lightweight tubing and a comfortable and conforming mask.

Traditional nasal mask

SILHOUETTE nasal mask

SILHOUETTE Single Patient Use Nasal Mask and Breathing Circuit