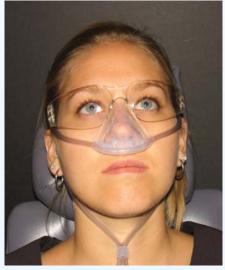

## A Comfortable Fit For All Patients

The Silhouette mask is available in 4 sizes: Pedo, Adult Small, Medium and Large resulting in a perfect fit for all of your patients.