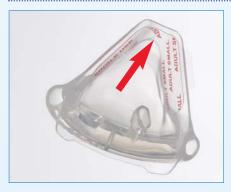

# **Scavenging Efficiency**

Visit Porter's website to view infrared imaging videos demonstrating scavenging efficiency.

Adhesive strip secures mask in place.

Specially engineered nasal cannula for patient comfort and effective N2O delivery.