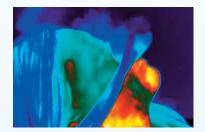

# **Scavenging Efficiency**

Visit Porter's website to view infrared imaging videos demonstrating scavenging efficiency.

Adhesive strip secures mask in place.

Specially engineered nasal cannula for patient comfort and effective N2O delivery.