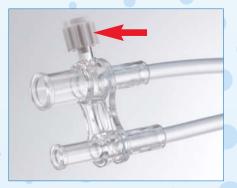

# **Scavenging Efficiency**

Visit Porter's website to view infrared imaging videos demonstrating scavenging efficiency.

Adhesive strip secures mask in place.

Specially engineered nasal cannula for patient comfort and effective N2O delivery.