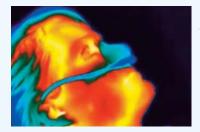

# **Scavenging Efficiency**

Visit Porter's website to view infrared imaging videos demonstrating scavenging efficiency.

Adhesive strip secures mask in place.

Specially engineered nasal cannula for patient comfort and effective N2O delivery.