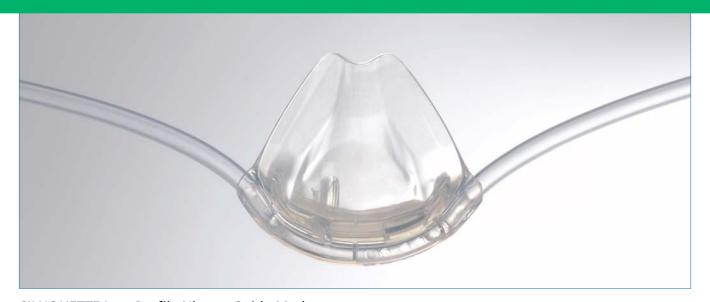

## **Description**

SILHOUETTE is a single patient use nasal mask and breathing circuit designed with lightweight tubing and a comfortable and conforming mask.

#### **Features And Benefits**

SILHOUETTE's unique design offers many advantages over traditional nasal hoods, including:

- Unobstructed access to the oral cavity
- A more predictable nitrous experience
- Enhanced scavenging efficiency for reduced N20 exposure
- Adhesive strip secures mask in place
- Disposable mask/circuit for improved infection control
- Four sizes for a perfect fit on all patients
- Easily retrofits to most flowmeters