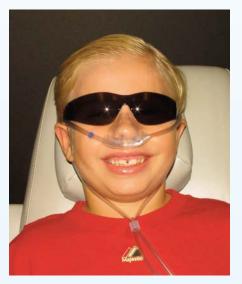

## A Comfortable Fit For All Patients

The Silhouette mask is available in 4 sizes: Pedo, Adult Small, Medium and Large resulting in a perfect fit for all of your patients.