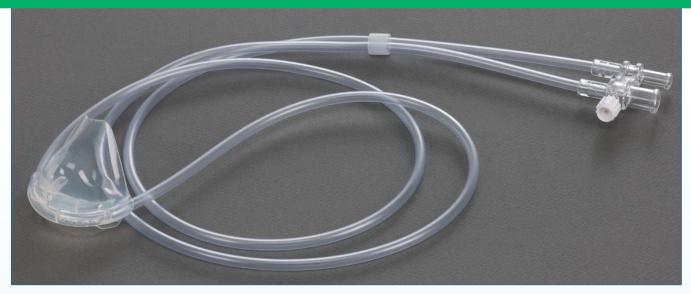

## **Description**

SILHOUETTE is a single patient use nasal mask and breathing circuit designed with lightweight tubing and a comfortable and conforming mask.