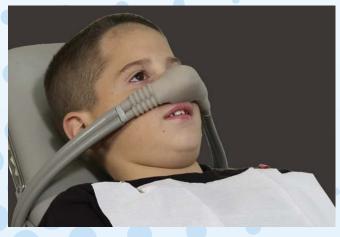

## **Designed By A Dentist To Make Nitrous Oxide Easier To Use**

SILHOUETTE is the brainchild of Robert Guyette, D.M.D., M.D., an Oral and Maxillofacial Surgeon in Phoenix, AZ. Dr. Guyette recognized that the available nitrous oxide masks made it difficult to access the oral cavity during dental procedures and were oftentimes uncomfortable for his patients. His extensive research led to an ingenious solution; an anatomic, low profile, lightweight mask that fits comfortably over the patient's nose providing excellent access to all areas of the patient's mouth.

#### **Features And Benefits**

SILHOUETTE's unique design offers many advantages over traditional nasal hoods, including:

- Unobstructed access to the oral cavity
- A more predictable nitrous experience
- Enhanced scavenging efficiency for reduced N20 exposure
- Adhesive strip secures mask in place
- Disposable mask/circuit for improved infection control
- Four sizes for a perfect fit on all patients
- Easily retrofits to most flowmeters