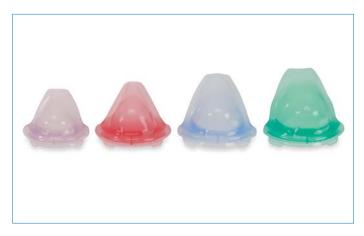

## A Comfortable Fit For All Patients

The Silhouette mask is available in 4 sizes: Pedo, Adult Small, Medium and Large resulting in a perfect fit for all of your patients.

SILHOUETTE Color Coded Sizer Masks

Easily retrofit your flowmeter's inefficient breathing circuit and nasal hood with SILHOUETTE.