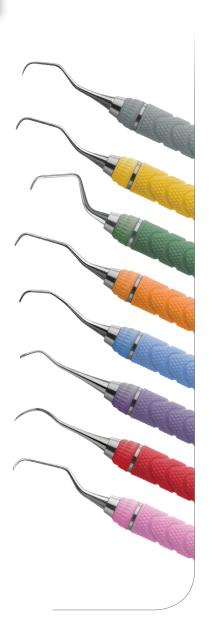

## RESIN 8 COLORS

A SUPERIOR RESIN INSTRUMENT

When we created Resin 8 Colors scalers and curettes, we combined resin handles in 8 eye-catching colors with features that maximize your comfort and efficiency to achieve the best clinical outcomes—every patient, every day.

#### LARGE DIAMETER RESIN HANDLE

Optimum weight for a more comfortable grip and reduced pinch force

### UNIQUE TEXTURED HANDLE DESIGN

Wave grooves and unique knurling texture increase rotational control and provide a light secure grasp

#### **SIGNATURE SERIES® GRIPS**

Silicone grip provides more comfort and color identification

### **COLOR CODED SYSTEM**

To easily identify scalers and curettes that correspond to anatomical areas of the mouth