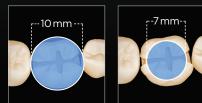

### Reliable clinical outcomes

Large 10 mm active curing diameter to cover bigger restorations combined with an excellent beam collimation for reliable curing even over larger distances.

SmartLite<sup>®</sup> Pro: Collimated beam for reliable curing over larger distances.