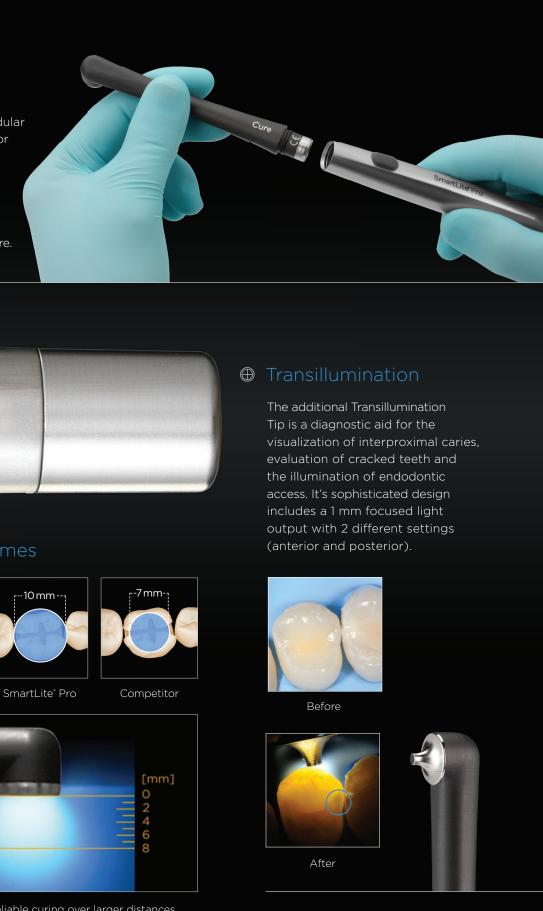

#### Versatility

The SmartLite<sup>®</sup> Pro features a modular design with interchangeable tips for a variety of clinical indications. These quick connect, 360-degree rotational tips are easy to change. The forward-thinking design also allows for the addition of new tips as technology advances in the future.