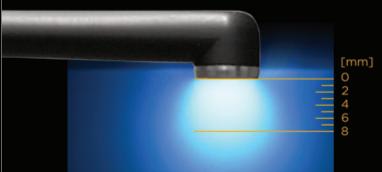

#### SmartLite<sup>®</sup> Pro beam profile at 0 mm distance (Blue Light Range)<sup>1</sup>