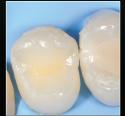

file at 0 mm distance (Blue Light Range)<sup>1</sup>



### Metal housing

Medical-grade stainless steel and anodized aluminum provide robust durability, year after year.

#### Versatility

The SmartLite<sup>®</sup> Pro features a modular design with interchangeable tips for a variety of clinical indications. These quick connect, 360-degree rotational tips are easy to change. The forward-thinking design also allows for the addition of new tips as technology advances in the future.

# SmartLite<sup>®</sup> Pro



### Reliable clinical outcomes

Large 10 mm active curing diameter to cover bigger restorations combined with an excellent beam collimation for reliable curing even over larger distances.





SmartLite<sup>®</sup> Pro: Collimated beam for reliable curing over larger distances.









## Multifunctional charging base

The SmartLite<sup>\*</sup> Pro comes with a modern-design charging base with a built-in Radiometer and room for extra tips. The intuitive battery management system includes two quick connect batteries for constant availability. The latest generation LiFePO4 battery technology ensures a full day of clinical operation with only one charge.

# Ordering Information

Denisols

| 644400 | SmartLite <sup>®</sup> Pro Introductory Kit                 | 1 x Handpiece<br>1 x Cure Tip<br>1 x Transillumination Tip<br>2 x Batteries<br>1 x Charging Base<br>Accessories |
|--------|-------------------------------------------------------------|-----------------------------------------------------------------------------------------------------------------|
| 644409 |