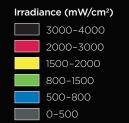

#### SmartLite<sup>®</sup> Pro beam profile at 0 mm distance (Blue Light Range)<sup>1</sup>

### Reliable clinical outcomes

Large 10 mm active curing diameter to cover bigger restorations combined with an excellent beam collimation for reliable curing even over larger distances.

SmartLite<sup>®</sup> Pro: Collimated beam for reliable curing over larger distances.