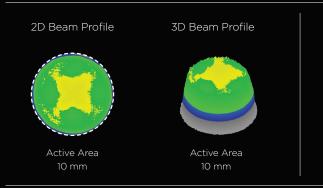

#### SmartLite<sup>®</sup> Pro beam profile at 0 mm distance (Blue Light Range)<sup>1</sup>

### Reliable clinical outcomes

Large 10 mm active curing diameter to cover bigger restorations combined with an excellent beam collimation for reliable curing even over larger distances.

SmartLite<sup>®</sup> Pro: Collimated beam for reliable curing over larger distances.